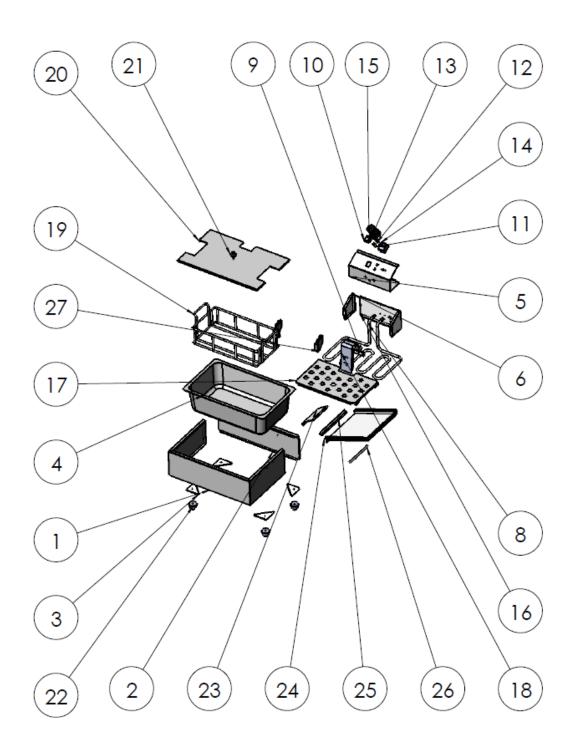

## ЧЕБУРЕЧНИЦА STARFOOD EFI16

| 1          | Base front panel                     |
|------------|--------------------------------------|
| 2          | Base rear panel                      |
| 3          | Foot board                           |
| 4          | Pot                                  |
| 5          | Electrical box panel                 |
| 6          | Electrical box side panel            |
| 8          |                                      |
|            | Heating pipe                         |
| 9          | Heating tube top cylinder piece      |
| 10         | Switch                               |
| 11         | Indicator light (yellow)             |
| 12         | Indicator light                      |
| 13         | Film                                 |
| 14         | Thermostat                           |
| 15         | Temperature control cover            |
| 16         | Rear sealing plate of electrical box |
| 1 <i>7</i> | Grease trap                          |
| 18         | Electric heating pipe guard plate    |
| 19         | Fried basket                         |
| 20         | Oil pan cover                        |
| 21         | Small mushroom head                  |
| 22         | Rubber feet                          |
| 23         | Oil filter plate support plate       |
| 24         | Oil filter plate                     |
| 25         | Anti-slip strip                      |
| 26         | Oil filter plate fixing plate        |
| 27         | Electrical box left and right ear 2  |