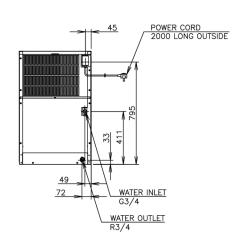

#### **OPERATING CONDITIONS**

Ambient Temp.: 1-40°C, Water Supply Temp.: 5-35°C, Water Supply Pressure: 0.07-0.8MPa (0.7-8bar), Voltage Range: Rated Voltage  $\pm 6\%$ 

Refrigerant: R290 / Refrigerant (kg): 0.147 / CO2 equivalent (kg):

#### SHIPPING SPECIFICATIONS

| Dimensions W x D x H (mm) | Net Weight (kg) | Dimensions, Packed, W x D x H<br>(mm) | Gross Weight, Packed (kg) | Volume Packed (m3) |  |
|---------------------------|-----------------|---------------------------------------|---------------------------|--------------------|--|
| 560 x 700 x 880           | 70              | 665 x 820 x 1054                      | 81                        | 0.575              |  |