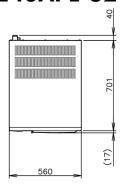

#### SHIPPING SPECIFICATIONS

| Dimensions W x D x H (mm) | Net Weight (kg) | Dimensions, Packed, W x D x H<br>(mm) | Gross Weight, Packed (kg) | Volume Packed (m3) |  |
|---------------------------|-----------------|---------------------------------------|---------------------------|--------------------|--|
| 560 x 700 x 880           | 70              | 665 x 820 x 1054                      | 81                        | 0.575              |  |