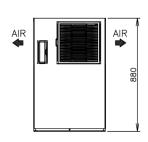

#### SHIPPING SPECIFICATIONS

| Dimensions W x D x H (mm) | Net Weight (kg) | Dimensions, Packed, W x D x H<br>(mm) | Gross Weight, Packed (kg) | Volume Packed (m3) |  |
|---------------------------|-----------------|---------------------------------------|---------------------------|--------------------|--|
| 560 x 700 x 880           | 70              | 665 x 820 x 1054                      | 81                        | 0.575              |  |