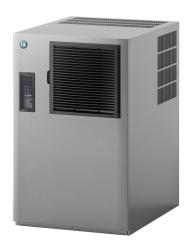

# IM-240APE-32

# Cuber, Modular

Production Capacity (kg/24h) approx. (AT 10°C, WT 10°C): 220

PRODUCT SERIES: IM CUBE ITEM NUMBER: M119-D002 COUNTRY OF ORIGIN: UK

Hoshizaki IM-240APE-32 Cube model is a modular ice maker producing up to 220 kg of cube ice per 24 hours. This model is compatible with our storage bins.