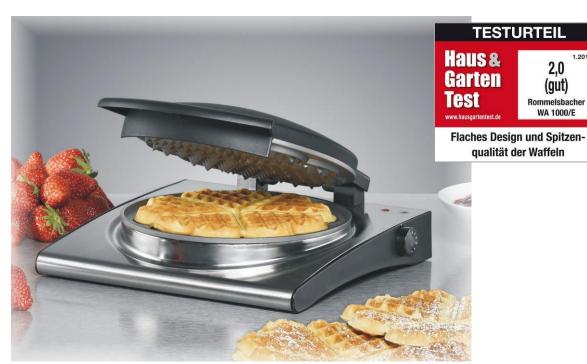

The stepless temperature regulation ensures an individual browning, the baking lights a simple operation. Non-stick coated baking plates allow for low-fat waffle baking and easy cleaning. The closed stainless steel casing does not only make for an especially elegant look, also overflowed dough can be removed fast. And – this automatic waffle maker can be stored in an extremely space-saving way – upright in the kitchen cabinet.

## **Technical Data:**

- Type: WA 1000/E Swing Line
- 230 V ~ 1000 W
- elegant design stainless steel casing
- non-stick coating for low-fat baking
- very easy cleaning due to closed stainless steel casing
- individual browning by stepless temperature regulation
- baking surface: 18 cm ø
- space-saving storage
- baking lights and cord take-up
- dimensions: 24 x 25 x 9 cm
- EAN: 4001797 83000 5